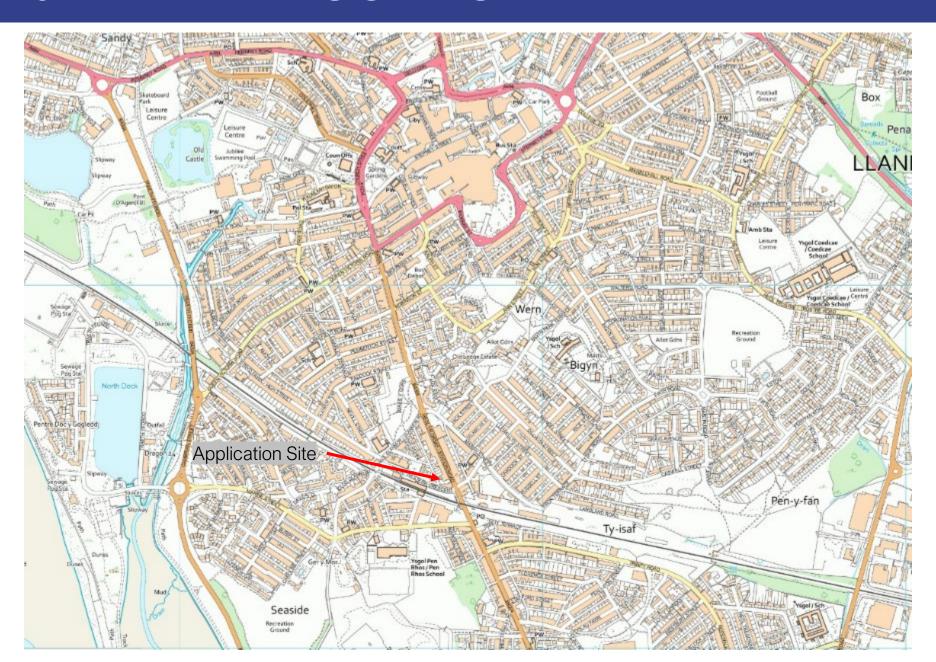

inary Ecological Appraisal – Crestwood Environmental Ltd – 16 June 2023.

Received on 20 June 2023

• Proposed elevations and floor plan (HD/13351/01 Rev I)

Received on 11 August 2023

Reason: In the interest of clarity as to the extent of the permission.



## Y Pwyllgor Cynllunio / Planning Committee

#### 17/08/2023

Lle a Chynaliadwyedd - Y Gwasanaethau Cynllunio Place and Sustainability - Planning Services

Lle a Seilwaith | Place and Infrastructure





#### Y Pwyllgor Cynllunio Planning Committee

Ceisiadau yr argymhellir eu bod yn cael eu cymeradwyo

Applications recommended for approval





Paul Roberts

Lle a Chynaliadwyedd - Y Gwasanaethau Cynllunio Place and Sustainability - Planning Services

Lle a Seilwaith | Place and Infrastructure





#### PL/05770 WIDER LOCATION PLAN



#### PL/05770 AERIAL PHOTOGRAPH



#### PL/05770 LOCATION PLAN



#### PL/05770 SITE PLAN



#### PL/05770 PROPOSED FLOOR PLANS







<sup>2</sup>age 14

#### PL/05770 PROPOSED ELEVATIONS



<sup>3</sup>age 15

#### PL/05770 PREVIOUSLY APROVED FLOOR PLAN – 3 FLATS



age 16









<sup>⊃</sup>age 18





















Paul Roberts

Lle a Chynaliadwyedd - Y Gwasanaethau Cynllunio Place and Sustainability - Planning Services

Lle a Seilwaith | Place and Infrastructure





#### PL/06001 WIDER LOCATION PLAN



#### PL/06001 AERIAL PHOTOGRAPH



#### PL/06001 LOCATION & BLOCK PLAN



#### PL/06001 ELEVATIONS AND FLOOR PLAN



<sup>3</sup>age 28

#### PL/06001 PROPOSED LEVELS



#### PL/06001 PROPOSED FENCING DESIGNS

#### Figure 2: Boundary Treatments 2

Description: Screening Fencing