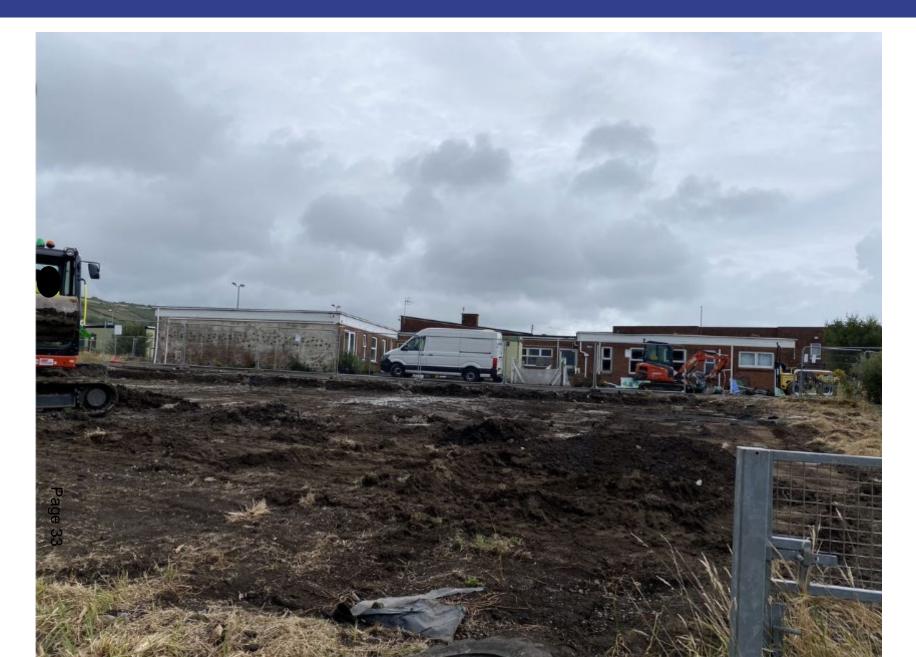

## ATODIAD ADDENDUM

Adroddiad Pennaeth Lle a Chynaliadwyedd Lle a Seilwaith

Report of the Head of Place and Sustainability
Place and Infrastructure

17/08/2023

I'W BENDERFYNU FOR DECISION

| Application No | PL/06001                                                                                                                                                                                                                                                                                                         |
|----------------|------------------------------------------------------------------------------------------------------------------------------------------------------------------------------------------------------------------------------------------------------------------------------------------------------------------|
| Proposal       | Remove existing buildings, install Modular building and create an enclosed external area within the grounds of the school for provision of an outdoor play/learning area for autistic pupils. The area will consist of new pedestrian access, new vehicular access privacy, fencing and a rubber crumb play area |
| Location       | Former School, Heol Elfed, Burry Port, SA16 0AL                                                                                                                                                                                                                                                                  |