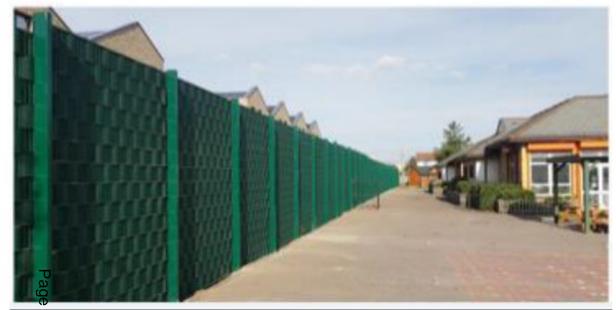

#### PL/06001 PROPOSED FENCING DESIGNS

#### Figure 2: Boundary Treatments 2

Description: Screening Fencing

Dimensions 2.4m (H) x approx. 60m (L)

Capacity : NA Example Image: