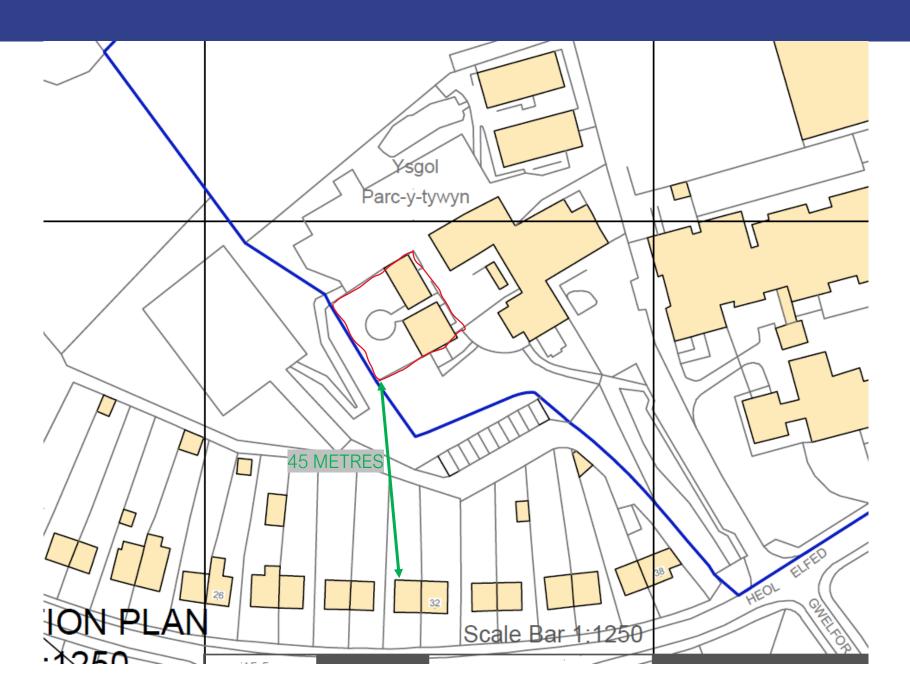

<sup>⊃</sup>age 18





















Paul Roberts

Lle a Chynaliadwyedd - Y Gwasanaethau Cynllunio Place and Sustainability - Planning Services

Lle a Seilwaith | Place and Infrastructure





#### PL/06001 WIDER LOCATION PLAN



#### PL/06001 AERIAL PHOTOGRAPH



#### PL/06001 LOCATION & BLOCK PLAN



#### PL/06001 ELEVATIONS AND FLOOR PLAN



<sup>3</sup>age 28

#### PL/06001 PROPOSED LEVELS



#### PL/06001 PROPOSED FENCING DESIGNS

#### Figure 2: Boundary Treatments 2

Description: Screening Fencing

Dimensions 2.4m (H) x approx. 60m (L)

Capacity : NA Example Image:



#### Figure 1: Boundary Treatments 1

Description: Wireweld Fencing

Dimensions 1.8m (H) x approx. 81m (L)

Capacity : NA Example Image:



#### PL/06001 – LOCATION IN RELATION TO PROPERTIES OF HEOL ELFED



























Page 37



## Diolch | Thank you

sirgar.llyw.cymru

carmarthenshire.gov.wales



This page is intentionally left blank