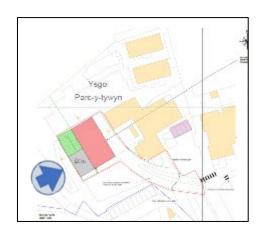

<sup>⊃</sup>age 18





















Paul Roberts

Lle a Chynaliadwyedd - Y Gwasanaethau Cynllunio Place and Sustainability - Planning Services

Lle a Seilwaith | Place and Infrastructure





#### PL/06001 WIDER LOCATION PLAN



#### PL/06001 AERIAL PHOTOGRAPH



#### PL/06001 LOCATION & BLOCK PLAN



#### PL/06001 ELEVATIONS AND FLOOR PLAN



<sup>3</sup>age 28

#### PL/06001 PROPOSED LEVELS



#### PL/06001 PROPOSED FENCING DESIGNS

#### Figure 2: Boundary Treatments 2

Description: Screening Fencing

Dimensions 2.4m (H) x approx. 60m (L)

Capacity : NA Example Image:



#### Figure 1: Boundary Treatments 1

Description: Wireweld Fencing

Dimensions 1.8m (H) x approx. 81m (L)

Capacity : NA Example Image:



#### PL/06001 – LOCATION IN RELATION TO PROPERTIES OF HEOL ELFED



























Page 37



## Diolch | Thank you

sirgar.llyw.cymru

carmarthenshire.gov.wales



This page is intentionally left blank