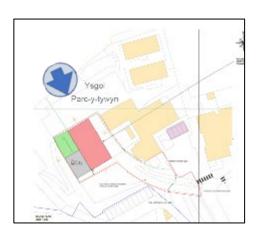

<sup>⊃</sup>age 18





















Paul Roberts

Lle a Chynaliadwyedd - Y Gwasanaethau Cynllunio Place and Sustainability - Planning Services

Lle a Seilwaith | Place and Infrastructure





#### PL/06001 WIDER LOCATION PLAN



#### PL/06001 AERIAL PHOTOGRAPH



#### PL/06001 LOCATION & BLOCK PLAN



#### PL/06001 ELEVATIONS AND FLOOR PLAN



<sup>3</sup>age 28

#### PL/06001 PROPOSED LEVELS



#### PL/06001 PROPOSED FENCING DESIGNS

#### Figure 2: Boundary Treatments 2

Description: Screening Fencing

Dimensions 2.4m (H) x approx. 60m (L)

Capacity : NA Example Image:



#### Figure 1: Boundary Treatments 1

Description: Wireweld Fencing

Dimensions 1.8m (H) x approx. 81m (L)

Capacity : NA Example Image:



#### PL/06001 – LOCATION IN RELATION TO PROPERTIES OF HEOL ELFED



























Page 37



## Diolch | Thank you

sirgar.llyw.cymru

carmarthenshire.gov.wales



This page is intentionally left blank