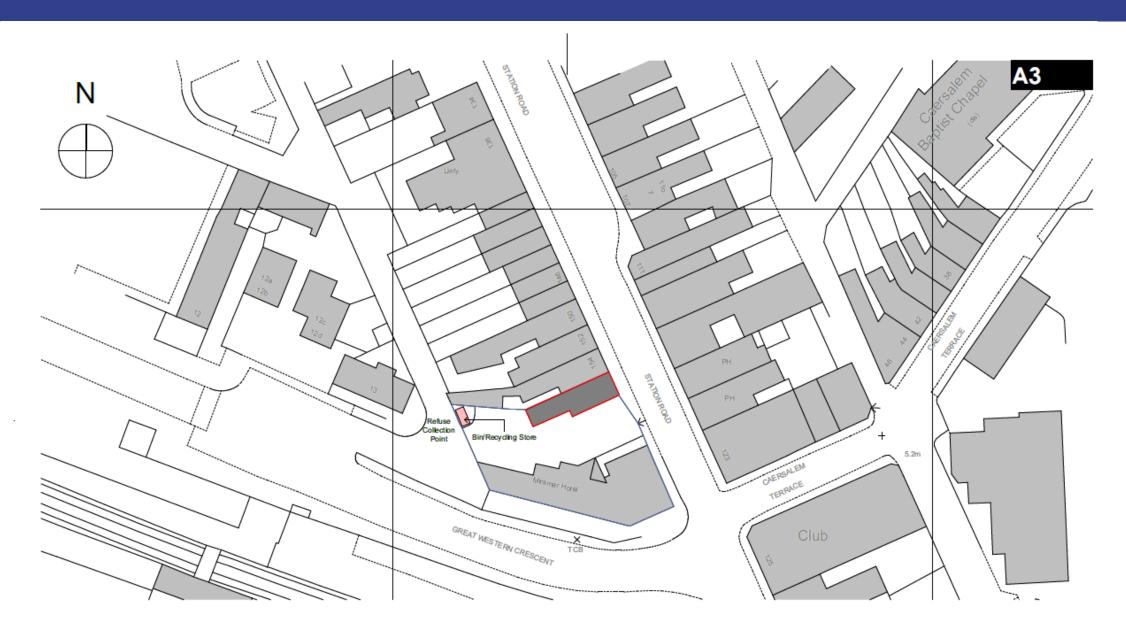

2023

• Proposed elevations and floor plan (HD/13351/01 Rev I)

Received on 11 August 2023

Reason: In the interest of clarity as to the extent of the permission.



## Y Pwyllgor Cynllunio / Planning Committee

#### 17/08/2023

Lle a Chynaliadwyedd - Y Gwasanaethau Cynllunio Place and Sustainability - Planning Services

Lle a Seilwaith | Place and Infrastructure





#### Y Pwyllgor Cynllunio Planning Committee

Ceisiadau yr argymhellir eu bod yn cael eu cymeradwyo

Applications recommended for approval





Paul Roberts

Lle a Chynaliadwyedd - Y Gwasanaethau Cynllunio Place and Sustainability - Planning Services

Lle a Seilwaith | Place and Infrastructure





#### PL/05770 WIDER LOCATION PLAN



#### PL/05770 AERIAL PHOTOGRAPH



#### PL/05770 LOCATION PLAN



#### PL/05770 SITE PLAN



#### PL/05770 PROPOSED FLOOR PLANS







<sup>2</sup>age 14

#### PL/05770 PROPOSED ELEVATIONS



<sup>3</sup>age 15

#### PL/05770 PREVIOUSLY APROVED FLOOR PLAN – 3 FLATS



age 16









<sup>⊃</sup>age 18





















Paul Roberts

Lle a Chynaliadwyedd - Y Gwasanaethau Cynllunio Place and Sustainability - Planning Services

Lle a Seilwaith | Place and Infrastructure





#### PL/06001 WIDER LOCATION PLAN



#### PL/06001 AERIAL PHOTOGRAPH



#### PL/06001 LOCATION & BLOCK PLAN



#### PL/06001 ELEVATIONS AND FLOOR PLAN



<sup>3</sup>age 28

#### PL/06001 PROPOSED LEVELS



#### PL/06001 PROPOSED FENCING DESIGNS

#### Figure 2: Boundary Treatments 2

Description: Screening Fencing

Dimensions 2.4m (H) x approx. 60m (L)

Capacity : NA Example Image:



#### Figure 1: Boundar