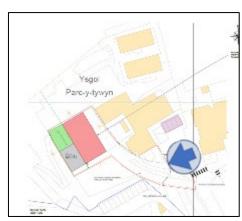

p>age 18





















Paul Roberts

Lle a Chynaliadwyedd - Y Gwasanaethau Cynllunio Place and Sustainability - Planning Services

Lle a Seilwaith | Place and Infrastructure





#### PL/06001 WIDER LOCATION PLAN



#### PL/06001 AERIAL PHOTOGRAPH



#### PL/06001 LOCATION & BLOCK PLAN



#### PL/06001 ELEVATIONS AND FLOOR PLAN



<sup>3</sup>age 28

#### PL/06001 PROPOSED LEVELS



#### PL/06001 PROPOSED FENCING DESIGNS

#### Figure 2: Boundary Treatments 2

Description: Screening Fencing

Dimensions 2.4m (H) x approx. 60m (L)

Capacity : NA Example Image:



#### Figure 1: Boundary Treatments 1

Description: Wireweld Fencing

Dimensions 1.8m (H) x approx. 81m (L)

Capacity : NA Example Image:



#### PL/06001 – LOCATION IN RELATION TO PROPERTIES OF HEOL ELFED



























Page 37



## Diolch | Thank you

sirgar.llyw.cymru

carmarthenshire.gov.wales



This page is intentionally left blank