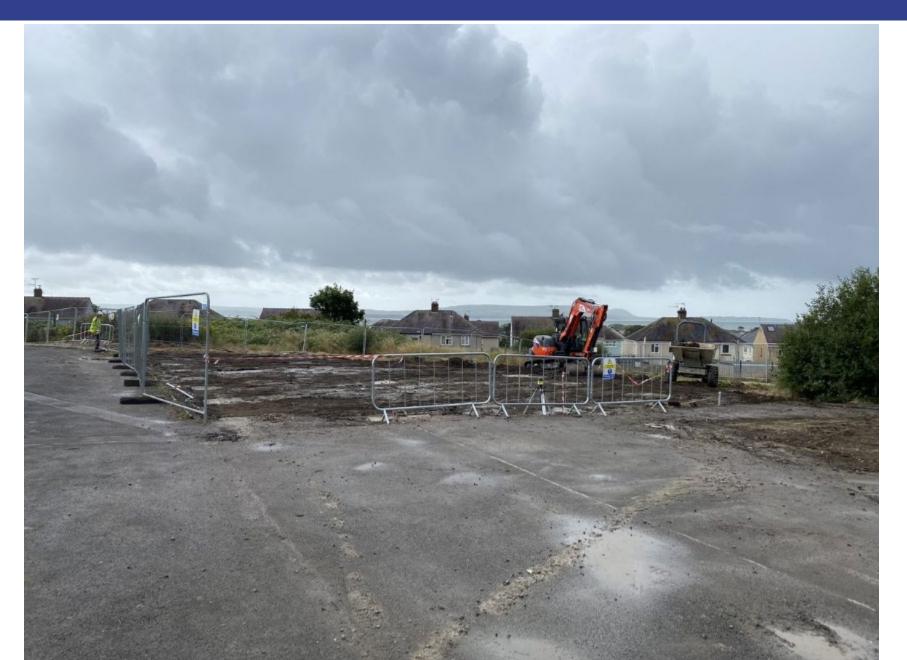

## ATODIAD ADDENDUM

Adroddiad Pennaeth Lle a Chynaliadwyedd Lle a Seilwaith

Report of the Head of Place and Sustainability
Place and Infrastructure

17/08/2023

I'W BENDERFYNU FOR DECISION

| Application No | PL/06001                                                                                                                                                                                                                                                                                                         |
|----------------|------------------------------------------------------------------------------------------------------------------------------------------------------------------------------------------------------------------------------------------------------------------------------------------------------------------|
| Proposal       | Remove existing buildings, install Modular building and create an enclosed external area within the grounds of the school for provision of an outdoor play/learning area for autistic pupils. The area will consist of new pedestrian access, new vehicular access privacy, fencing and a rubber crumb play area |
| Location       | Former School, Heol Elfed, Burry Port, SA16 0AL                                                                                                                                                                                                                                                                  |