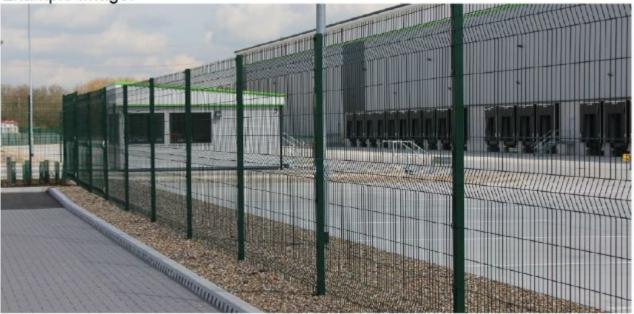

#### PL/06001 PROPOSED FENCING DESIGNS

#### Figure 1: Boundary Treatments 1

Description: Wireweld Fencing

Dimensions 1.8m (H) x approx. 81m (L)

Capacity : NA Example Image: