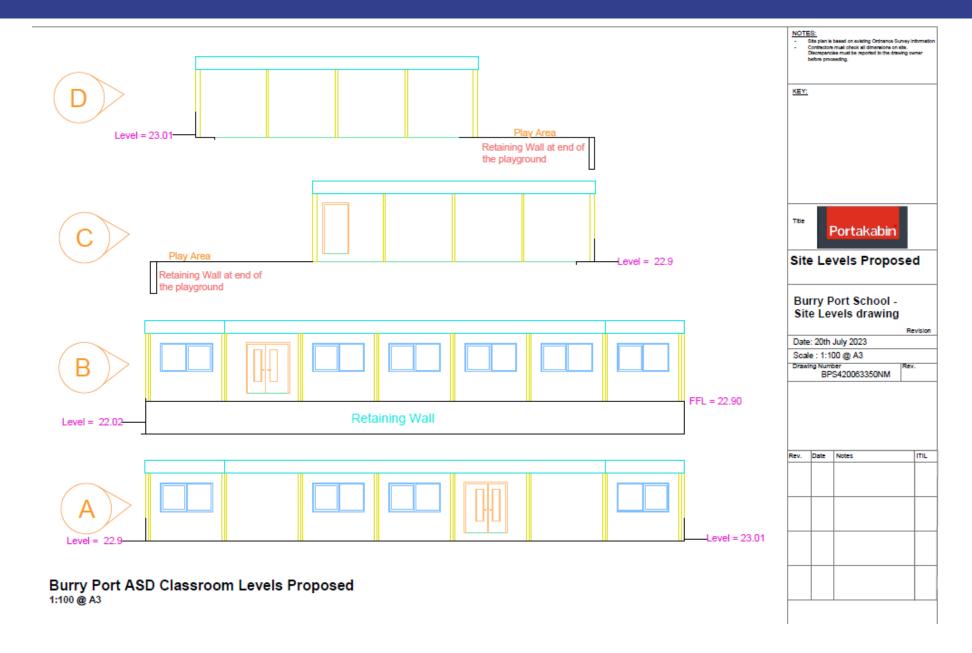

#### PL/06001 PROPOSED LEVELS

Received on 3 August 2023

Proposed site levels (BPS420063350NM)

Received on 2 August 2023

• Material details/boundary fencing details

Received on 9 June 2023

• Preliminary Ecological Appraisal – Crestwood Environmental Ltd – 16 June 2023.