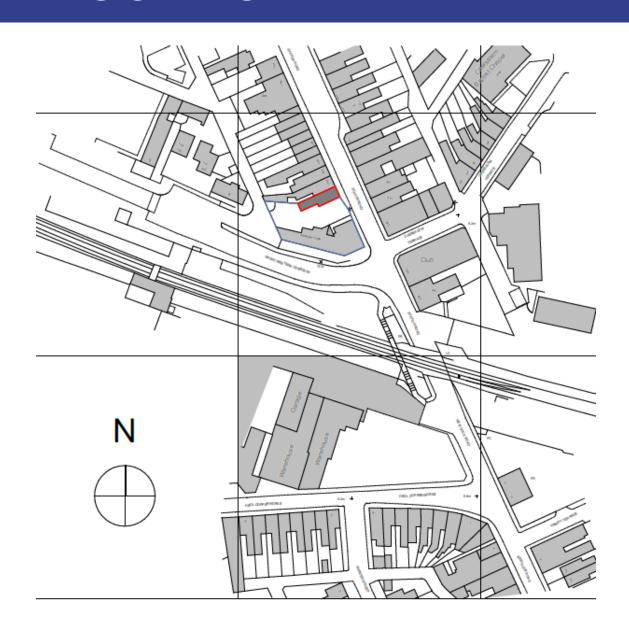

2023.

Received on 20 June 2023

• Proposed elevations and floor plan (HD/13351/01 Rev I)

Received on 11 August 2023

Reason: In the interest of clarity as to the extent of the permission.



## Y Pwyllgor Cynllunio / Planning Committee

#### 17/08/2023

Lle a Chynaliadwyedd - Y Gwasanaethau Cynllunio Place and Sustainability - Planning Services

Lle a Seilwaith | Place and Infrastructure





#### Y Pwyllgor Cynllunio Planning Committee

Ceisiadau yr argymhellir eu bod yn cael eu cymeradwyo

Applications recommended for approval





Paul Roberts

Lle a Chynaliadwyedd - Y Gwasanaethau Cynllunio Place and Sustainability - Planning Services

Lle a Seilwaith | Place and Infrastructure





#### PL/05770 WIDER LOCATION PLAN



#### PL/05770 AERIAL PHOTOGRAPH



#### PL/05770 LOCATION PLAN



#### PL/05770 SITE PLAN



#### PL/05770 PROPOSED FLOOR PLANS







<sup>2</sup>age 14

#### PL/05770 PROPOSED ELEVATIONS



<sup>3</sup>age 15

#### PL/05770 PREVIOUSLY APROVED FLOOR PLAN – 3 FLATS



age 16









<sup>⊃</sup>age 18





















Paul Roberts

Lle a Chynaliadwyedd - Y Gwasanaethau Cynllunio Place and Sustainability - Planning Services

Lle a Seilwaith | Place and Infrastructure





#### PL/06001 WIDER LOCATION PLAN



#### PL/06001 AERIAL PHOTOGRAPH



#### PL/06001 LOCATION & BLOCK PLAN



#### PL/06001 ELEVATIONS AND FLOOR PLAN



<sup>3</sup>age 28

#### PL/06001 PROPOSED LEVELS



#### PL/06001 PROPOSED FENCING DESIGNS

#### Figure 2: Boundary Treatments 2

Description: Screening Fencing

Dimensions 2.4m (H) x approx. 60m (L)

Capacity : NA Example Image