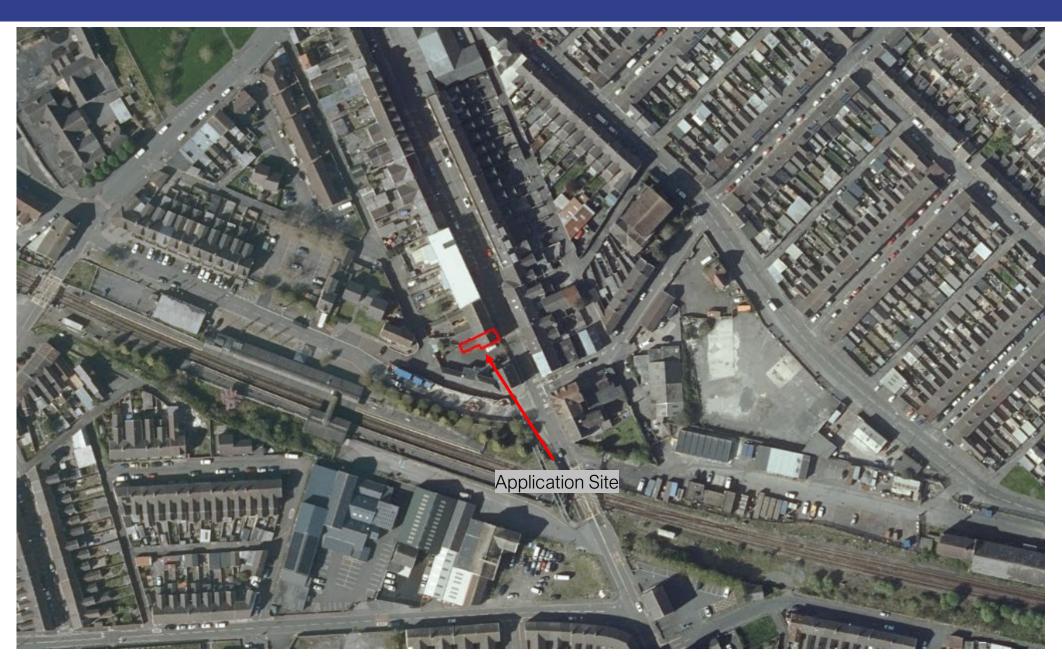

ood Environmental Ltd – 16 June 2023.

Received on 20 June 2023

• Proposed elevations and floor plan (HD/13351/01 Rev I)

Received on 11 August 2023

Reason: In the interest of clarity as to the extent of the permission.



## Y Pwyllgor Cynllunio / Planning Committee

#### 17/08/2023

Lle a Chynaliadwyedd - Y Gwasanaethau Cynllunio Place and Sustainability - Planning Services

Lle a Seilwaith | Place and Infrastructure





#### Y Pwyllgor Cynllunio Planning Committee

Ceisiadau yr argymhellir eu bod yn cael eu cymeradwyo

Applications recommended for approval





Paul Roberts

Lle a Chynaliadwyedd - Y Gwasanaethau Cynllunio Place and Sustainability - Planning Services

Lle a Seilwaith | Place and Infrastructure





#### PL/05770 WIDER LOCATION PLAN



#### PL/05770 AERIAL PHOTOGRAPH



#### PL/05770 LOCATION PLAN



#### PL/05770 SITE PLAN



#### PL/05770 PROPOSED FLOOR PLANS







<sup>2</sup>age 14

#### PL/05770 PROPOSED ELEVATIONS



<sup>3</sup>age 15

#### PL/05770 PREVIOUSLY APROVED FLOOR PLAN – 3 FLATS



age 16









<sup>⊃</sup>age 18





















Paul Roberts

Lle a Chynaliadwyedd - Y Gwasanaethau Cynllunio Place and Sustainability - Planning Services

Lle a Seilwaith | Place and Infrastructure





#### PL/06001 WIDER LOCATION PLAN



#### PL/06001 AERIAL PHOTOGRAPH



#### PL/06001 LOCATION & BLOCK PLAN



#### PL/06001 ELEVATIONS AND FLOOR PLAN



<sup>3</sup>age 28

#### PL/06001 PROPOSED LEVELS



#### PL/06001 PROPOSED FENCING DESIGNS

#### Figure 2: Boundary Treatments 2

Description: Screening Fencing

Dimensions 2.4m (H) x approx. 60m (